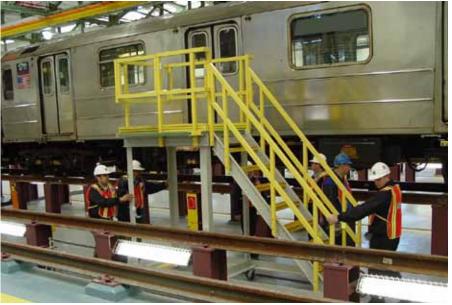

## **Access and Safety**

Keep workers safe in all sorts of dangerous situations. Platforms, staircases, ladders, & guardrail provide a safe, comfortable and efficient operation.

- **Engineered Structural Fiberglass**
- Maintenance Free & Light Weight
- **Employee Safe Anti-Slip Grit Surfaces**
- Cost Savings over Stainless Steel
- Easy Installation, No Cranes or Welding
- No Rust or Corrosion