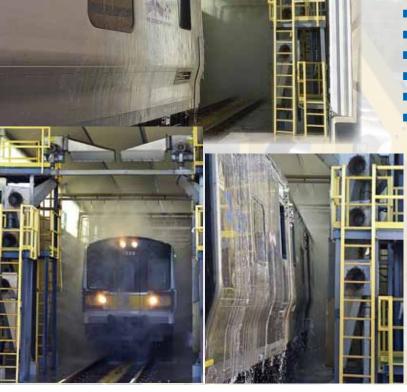

## **Access and Safety**

Keep workers safe in all sorts of dangerous situations. Platforms, staircases, ladders, & guardrail provide a safe, comfortable and efficient operation.

- **Engineered Structural Fiberglass**
- Maintenance Free & Light Weight
- **Employee Safe Anti-Slip Grit Surfaces**
- Cost Savings over Stainless Steel
- Easy Installation, No Cranes or Welding
- No Rust or Corrosion