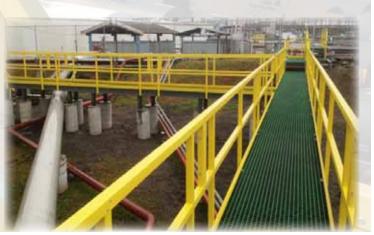

## **Access and Safety**

Keep workers safe in all sorts of dangerous situations. Platforms, staircases, ladders, & guardrail provide a safe, comfortable and efficient operation.

- **Engineered Structural Fiberglass**
- Maintenance Free & Light Weight
- **Employee Safe Anti-Slip Grit Surfaces**
- Cost Savings over Stainless Steel
- Easy Installation, No Cranes or Welding
- No Rust or Corrosion