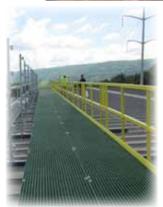

## **Access and Safety**

Keep workers safe in all sorts of dangerous situations. Platforms, staircases, ladders, & guardrail provide a safe, comfortable and efficient operation.

- **Engineered Structural Fiberglass**
- Maintenance Free & Light Weight
- **Employee Safe Anti-Slip Grit Surfaces**
- Cost Savings over Stainless Steel
- Easy Installation, No Cranes or Welding
- No Rust or Corrosion