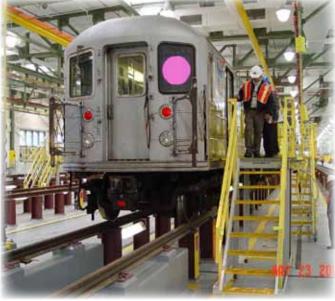

## **Access and Safety**

Keep workers safe in all sorts of dangerous situations. Platforms, staircases, ladders, & guardrail provide a safe, comfortable and efficient operation.

- **Engineered Structural Fiberglass**
- Maintenance Free & Light Weight
- **Employee Safe Anti-Slip Grit Surfaces**
- Cost Savings over Stainless Steel
- Easy Installation, No Cranes or Welding
- No Rust or Corrosion