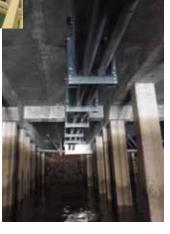

## **Access and Safety**

Keep workers safe in all sorts of dangerous situations. Platforms, staircases, ladders, & guardrail provide a safe, comfortable and efficient operation.

- **Engineered Structural Fiberglass**
- Maintenance Free & Light Weight
- **Employee Safe Anti-Slip Grit Surfaces**
- Cost Savings over Stainless Steel
- Easy Installation, No Cranes or Welding
- No Rust or Corrosion