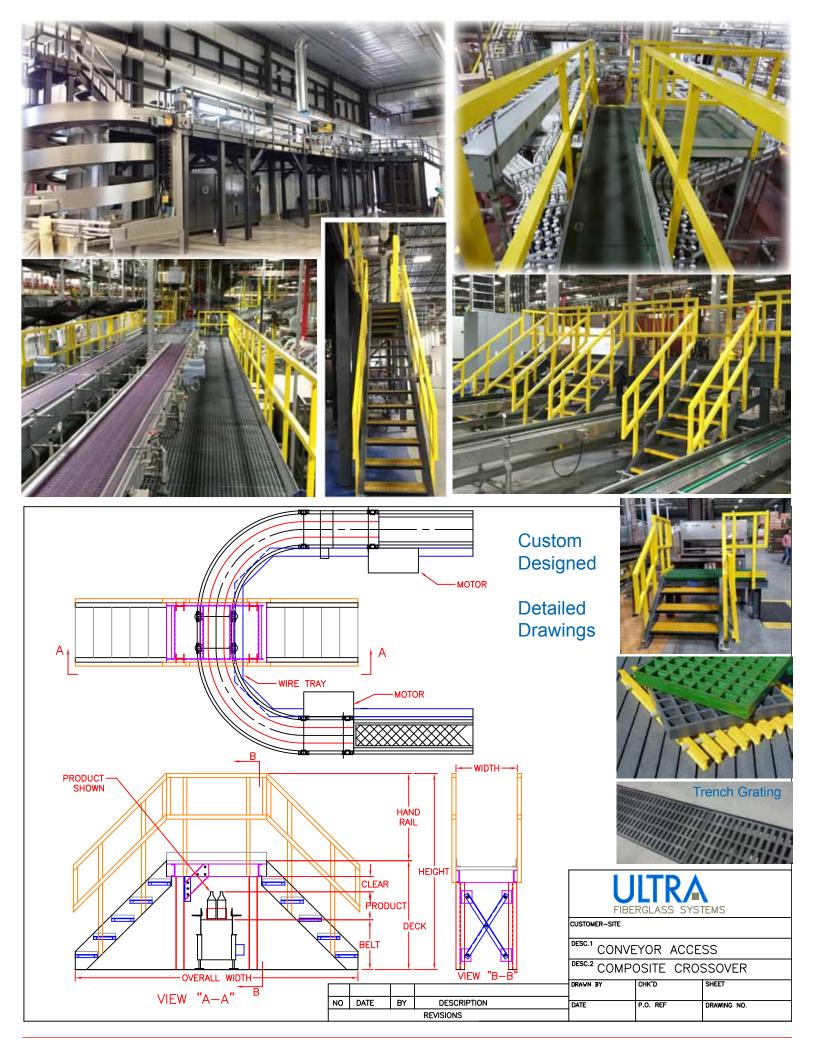

## **Conveyor Access Products**

## **Turn-Key Solutions**

We can provide you turn-key solutions for conveyor line access platforms, stairs and walkovers. We can help you provide a safe, ergonomically comfortable and efficient environment for all your integrated systems.

- Employee Safe Anti-Slip Grit Surfaces
- Maintenance Free & Light Weight
- No Rust or Corrosion
- Huge cost savings over Stainless Steel
- Easy Installation: No Cranes, Welding, or Painting
- Mechanical connections for easy assembly & disassembly
- Custom Designed