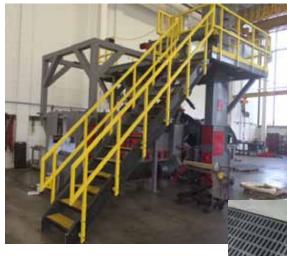

## **Access Platforms**

## Safety and Efficiency

Access platforms and walkovers provide a safe, ergonomically comfortable and efficient environment around conveyor lines, packaging equipment, machines, and tanks.

- Employee Safe Anti-Slip Grit Surfaces
- Maintenance Free & Light Weight
- No Rust or Corrosion
- Huge cost savings over Stainless Steel
- Mechanical connections for easy assembly & disassembly
- Easy Installation, or Ultra Installs
  No Cranes, Welding, or Painting