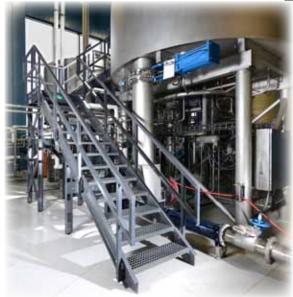

## Safety and Efficiency

Access platforms and walkovers provide a safe, ergonomically comfortable and efficient environment around conveyor lines, packaging equipment, machines, and tanks.

- Employee Safe Anti-Slip Grit Surfaces
- Maintenance Free & Light Weight
- No Rust or Corrosion
- Huge cost savings over Stainless Steel
- Mechanical connections for easy assembly & disassembly
- Easy Installation, or Ultra Installs
  No Cranes, Welding, or Painting