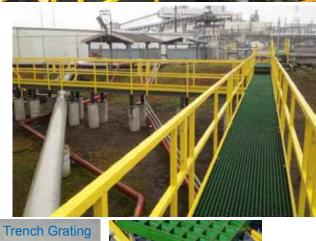

## **Access Platforms**

## Safety and Efficiency

Access platforms and walkovers provide a safe, ergonomically comfortable and efficient environment around conveyor lines, packaging equipment, machines, and tanks.

- Employee Safe Anti-Slip Grit Surfaces
- Maintenance Free & Light Weight
- No Rust or Corrosion
- Huge cost savings over Stainless Steel
- Mechanical connections for easy assembly & disassembly
- Easy Installation, or Ultra Installs
  No Cranes, Welding, or Painting