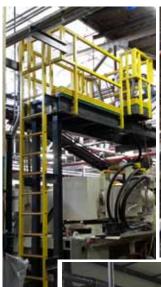

## Safety and Efficiency

Access platforms and walkovers provide a safe, ergonomically comfortable and efficient environment around conveyor lines, packaging equipment, machines, and tanks.

- Employee Safe Anti-Slip Grit Surfaces
- Maintenance Free & Light Weight
- No Rust or Corrosion
- Huge cost savings over Stainless Steel
- Mechanical connections for easy assembly & disassembly
- Easy Installation, or Ultra Installs
  No Cranes, Welding, or Painting