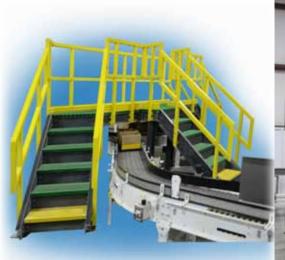

## Safety and Efficiency

Access platforms and walkovers provide a safe, ergonomically comfortable and efficient environment around conveyor lines, packaging equipment, machines, and tanks.

- Employee Safe Anti-Slip Grit Surfaces
- Maintenance Free & Light Weight
- No Rust or Corrosion
- Huge cost savings over Stainless Steel
- Mechanical connections for easy assembly & disassembly
- Easy Installation, or Ultra Installs
  No Cranes, Welding, or Painting