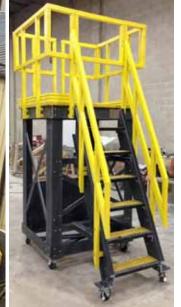

## Safety and Efficiency

Access platforms and walkovers provide a safe, ergonomically comfortable and efficient environment around conveyor lines, packaging equipment, machines, and tanks.

- Employee Safe Anti-Slip Grit Surfaces
- Maintenance Free & Light Weight
- No Rust or Corrosion
- Huge cost savings over Stainless Steel
- Mechanical connections for easy assembly & disassembly
- Easy Installation, or Ultra Installs
  No Cranes, Welding, or Painting