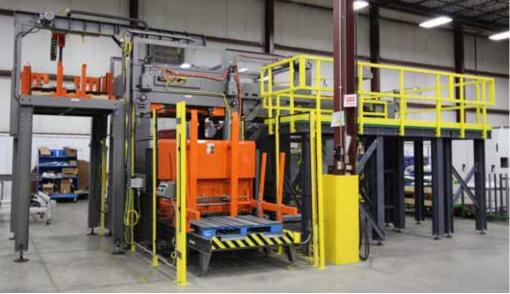

## Safety and Efficiency

Access platforms and walkovers provide a safe, ergonomically comfortable and efficient environment around conveyor lines, packaging equipment, machines, and tanks.

- Employee Safe Anti-Slip Grit Surfaces
- Maintenance Free & Light Weight
- No Rust or Corrosion
- Huge cost savings over Stainless Steel
- Mechanical connections for easy assembly & disassembly
- Easy Installation, or Ultra Installs
  No Cranes, Welding, or Painting