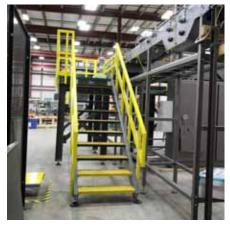

## Safety and Efficiency

Access platforms and walkovers provide a safe, ergonomically comfortable and efficient environment around conveyor lines, packaging equipment, machines, and tanks.

- Employee Safe Anti-Slip Grit Surfaces
- Maintenance Free & Light Weight
- No Rust or Corrosion
- Huge cost savings over Stainless Steel
- Mechanical connections for easy assembly & disassembly
- Easy Installation, or Ultra Installs
  No Cranes, Welding, or Painting