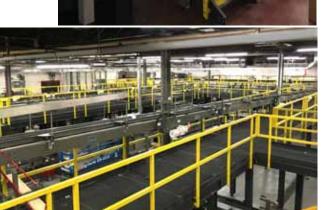

## Safety and Efficiency

Access platforms and walkovers provide a safe, ergonomically comfortable and efficient environment around conveyor lines, packaging equipment, machines, and tanks.

- Employee Safe Anti-Slip Grit Surfaces
- Maintenance Free & Light Weight
- No Rust or Corrosion
- Huge cost savings over Stainless Steel
- Mechanical connections for easy assembly & disassembly
- Easy Installation, or Ultra Installs
  No Cranes, Welding, or Painting