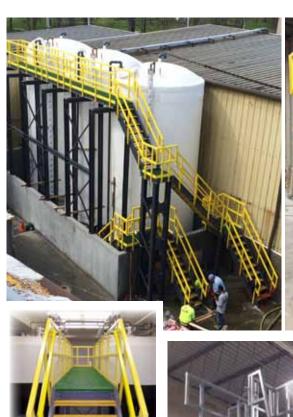

## Safety and Efficiency

Access platforms and walkovers provide a safe, ergonomically comfortable and efficient environment around conveyor lines, packaging equipment, machines, and tanks.

- Employee Safe Anti-Slip Grit Surfaces
- Maintenance Free & Light Weight
- No Rust or Corrosion
- Huge cost savings over Stainless Steel
- Mechanical connections for easy assembly & disassembly
- Easy Installation, or Ultra Installs
  No Cranes, Welding, or Painting