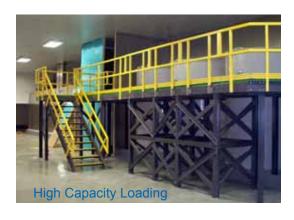

## Safety and Efficiency

Access platforms and walkovers provide a safe, ergonomically comfortable and efficient environment around conveyor lines, packaging equipment, machines, and tanks.

- Employee Safe Anti-Slip Grit Surfaces
- Maintenance Free & Light Weight
- No Rust or Corrosion
- Huge cost savings over Stainless Steel
- Mechanical connections for easy assembly & disassembly
- Easy Installation, or Ultra Installs
  No Cranes, Welding, or Painting