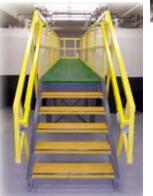

## Safety and Efficiency

Access platforms and walkovers provide a safe, ergonomically comfortable and efficient environment around conveyor lines, packaging equipment, machines, and tanks.

- Employee Safe Anti-Slip Grit Surfaces
- Maintenance Free & Light Weight
- No Rust or Corrosion
- Huge cost savings over Stainless Steel
- Mechanical connections for easy assembly & disassembly
- Easy Installation, or Ultra Installs
  No Cranes, Welding, or Painting