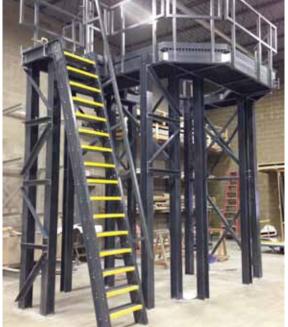

## Safety and Efficiency

Access platforms and walkovers provide a safe, ergonomically comfortable and efficient environment around conveyor lines, packaging equipment, machines, and tanks.

- Employee Safe Anti-Slip Grit Surfaces
- Maintenance Free & Light Weight
- No Rust or Corrosion
- Huge cost savings over Stainless Steel
- Mechanical connections for easy assembly & disassembly
- Easy Installation, or Ultra Installs
  No Cranes, Welding, or Painting