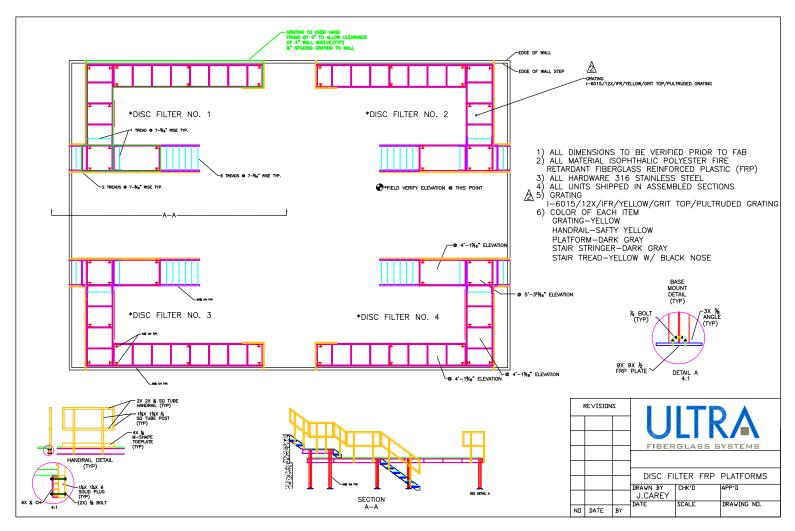

## Fiberglass Molded or Pultruded Grating

Fiberglass grating is available in molded or pultruded stock. We will fabricate and cut panels to meet your size specifications for any project.