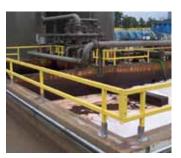

Facilities have an essential need for creating a safe work environment and yet need easy access to equipment, testing and tanks. Ultra Fiberglass Systems platforms, walkovers, catwalks, stairs, perimeter handrail and guardrail systems provide solutions for getting from "here to there" safely and easily in these corrosive environments.

Let Ultra design solutions for you - Fiberglass chemical storage platforms, pump stands, water-flow area guardrail, or window mullions for chlorine rooms. Fiberglass structures are designed to be easier to install, maintenance and rust free, easy to wash down, with no painting necessary. Let Ultra help keep your facility OSHA and IBC compliant for workers. Give us a call today to discuss your next project.