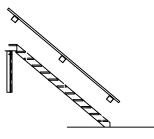

Non-Conductive Both Heat & Electric
- Maintenance Free
- Long Life Excellent ROI
- Exceeds OSHA and IBC Standards
- Light Weight
- Non-Slip Grit Grating and Stair Treads
- Safety Yellow Color
- Easy Installation, No Cranes or Welding
- High Strength









Ultra Fiberglass Systems 9732 West Carmen Avenue Milwaukee, WI 53225 phone 414.461.5051 fax 414.461.5015 www.ultrafiberglass.com



ISO 9001:2008 Certified









Our design team can help you find solutions to whatever application you might have. Detailed drawings are provided for approval for each custom project.

Quality craftsmanship and attention to detail go into every job. Contact us today at 414-461-5051 to quote your next project.





SOUTH SIDE BRACE 6 REQUIRED



NORTH SIDE BRACE 6 REQUIRED



(2) STAIR RAILS REQUIRED







WALL MOUNTED STAIR RAIL (1) REQUIRED

TYP STAIR ELEVATION (1) REQUIRED