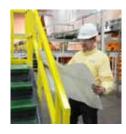

## Advantages of Fiberglass -- Safety and Efficiency

Ultra will custom design and fabricate Salt Wash Bay Platforms to meet your specifications, freestanding or wall-mounted. Higher access allows workers to spray down equipment safely. Fiberglass is the perfect alternative for applications with constant water and salt conditions, and FRP does not freeze.

Fiberglass Wash Bay components are Safety Yellow and include FRP M-shaped toe plate. Platform or Catwalk systems are shipped in assembled sections up to 20' long, designed for quick installation in existing or new buildings without the use of heavy equipment or welding.