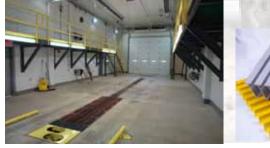

## Advantages of Fiberglass -- Safety and Efficiency

Ultra will custom design and fabricate Salt Wash Bay Platforms to meet your specifications, freestanding or wall-mounted. Higher access allows workers to spray down equipment safely. Fiberglass is the perfect alternative for applications with constant water and salt conditions, and FRP does not freeze.

Fiberglass Wash Bay components are Safety Yellow and include FRP M-shaped toe plate. Platform or Catwalk systems are shipped in assembled sections up to 20' long, designed for quick installation in existing or new buildings without the use of heavy equipment or welding.

- Corrosion Resistant No Rust
- Non-Conductive Both Heat & Electric
- Maintenance Free
- Long Life Excellent ROI
- Exceeds OSHA and IBC Standards
- Light Weight
- Non-Slip Grit Grating and Stair Treads
- Safety Yellow Color
- Easy Installation, No Cranes or Welding
- High Strength