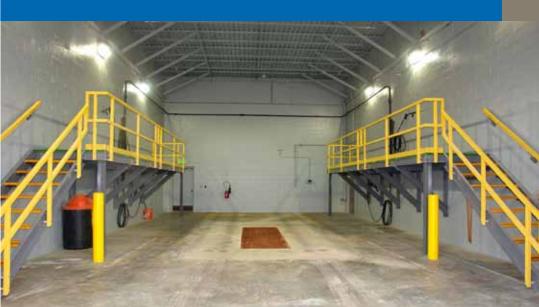

## Advantages of Fiberglass -- Safety and Efficiency

Ultra will custom design and fabricate Salt Wash Bay Platforms to meet your specifications, freestanding or wall-mounted. Higher access allows workers to spray down equipment safely. Fiberglass is the perfect alternative for applications with constant water and salt conditions, and FRP does not freeze.

Fiberglass Wash Bay components are Safety Yellow and include FRP M-shaped toe plate. Platform or Catwalk systems are shipped in assembled sections up to 20' long, designed for quick installation in existing or new buildings without the use of heavy equipment or welding.

- Corrosion Resistant No Rust
- Non-Conductive Both Heat & Electric
- Maintenance Free
- Long Life Excellent ROI
- Exceeds OSHA and IBC Standards
- Light Weight
- Non-Slip Grit Grating and Stair Treads
- Safety Yellow Color
- Easy Installation, No Cranes or Welding
- High Strength