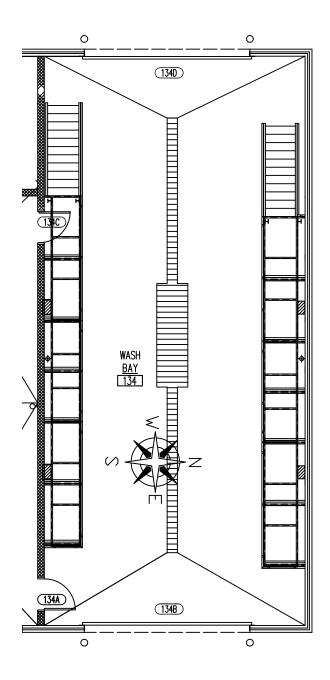

## KIRA

Salt Wash Bay

## Advantages of Fiberglass -- Safety and Efficiency

Ultra will custom design and fabricate Salt Wash Bay Platforms to meet your specifications, freestanding or wall-mounted. Higher access allows workers to spray down equipment safely. Fiberglass is the perfect alternative for applications with constant water and salt conditions, and FRP does not freeze.

Fiberglass Wash Bay components are Safety Yellow and include FRP M-shaped toe plate. Platform or Catwalk systems are shipped in assembled sections up to 20' long, designed for quick installation in existing or new buildings without the use of heavy equipment or welding.