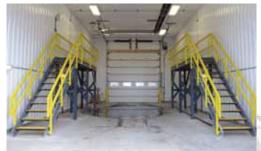

## Advantages of Fiberglass -- Safety and Efficiency

Ultra will custom design and fabricate Salt Wash Bay Platforms to meet your specifications, freestanding or wall-mounted. Higher access allows workers to spray down equipment safely. Fiberglass is the perfect alternative for applications with constant water and salt conditions, and FRP does not freeze.

Fiberglass Wash Bay components are Safety Yellow and include FRP M-shaped toe plate. Platform or Catwalk systems are shipped in assembled sections up to 20' long, designed for quick installation in existing or new buildings without the use of heavy equipment or welding.

- Corrosion Resistant No Rust
- Non-Conductive Both Heat & Electric
- Maintenance Free
- Long Life Excellent ROI
- Exceeds OSHA and IBC Standards
- Light Weight
- Non-Slip Grit Grating and Stair Treads
- Safety Yellow Color
- Easy Installation, No Cranes or Welding
- High Strength