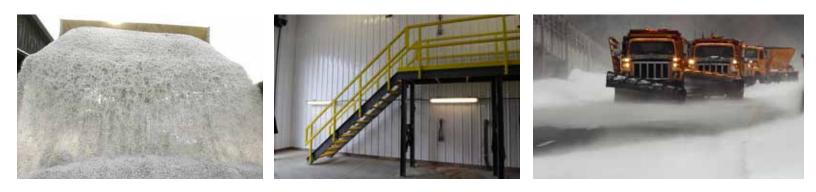

## Advantages of Fiberglass -- Safety and Efficiency

Ultra will custom design and fabricate Salt Wash Bay Platforms to meet your specifications, freestanding or wall-mounted. Higher access allows workers to spray down equipment safely. Fiberglass is the perfect alternative for applications with constant water and salt conditions, and FRP does not freeze.

Fiberglass Wash Bay components are Safety Yellow and include FRP M-shaped toe plate. Platform or Catwalk systems are shipped in assembled sections up to 20' long, designed for quick installation in existing or new buildings without the use of heavy equipment or welding.

- Corrosion Resistant No Rust
- Non-Conductive Both Heat & Electric
- Maintenance Free
- Long Life Excellent ROI
- Exceeds OSHA and IBC Standards
- Light Weight
- Non-Slip Grit Grating and Stair Treads
- Safety Yellow Color
- Easy Installation, No Cranes or Welding
- High Strength