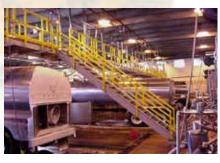

## Advantages of Fiberglass -- Safety and Efficiency

Ultra will custom design and fabricate Salt Wash Bay Platforms to meet your specifications, freestanding or wall-mounted. Higher access allows workers to spray down equipment safely. Fiberglass is the perfect alternative for applications with constant water and salt conditions, and FRP does not freeze.

Fiberglass Wash Bay components are Safety Yellow and include FRP M-shaped toe plate. Platform or Catwalk systems are shipped in assembled sections up to 20' long, designed for quick installation in existing or new buildings without the use of heavy equipment or welding.