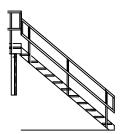

## Advantages of Fiberglass -- Safety and Efficiency

Ultra will custom design and fabricate Salt Wash Bay Platforms to meet your specifications, freestanding or wall-mounted. Higher access allows workers to spray down equipment safely. Fiberglass is the perfect alternative for applications with constant water and salt conditions, and FRP does not freeze.

Fiberglass Wash Bay components are Safety Yellow and include FRP M-shaped toe plate. Platform or Catwalk systems are shipped in assembled sections up to 20' long, designed for quick installation in existing or new buildings without the use of heavy equipment or welding.

- Corrosion Resistant No Rust
- Non-Conductive Both Heat & Electric
- Maintenance Free
- Long Life Excellent ROI
- Exceeds OSHA and IBC Standards
- Light Weight
- Non-Slip Grit Grating and Stair Treads
- Safety Yellow Color
- Easy Installation, No Cranes or Welding
- High Strength