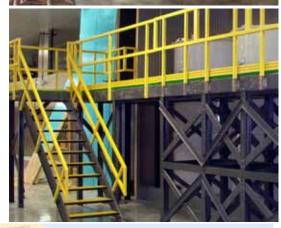

## Pulp and Paper Mills

Fiberglass -The Perfect Solution
for Pulp and Paper Processing
Environments!

Ultra Fiberglass' machine access platforms, step ups, and walkovers provide a safe, comfortable, and efficient space for workers to stand. Fiberglass grating is easy to maintain with spray down clean up and does not collect water. Use it in floor draining systems to spot problems or eliminate clogs quickly – making maintenance a breeze.

- Non-Conductive
  - Both Heat & Electric
- Maintenance Free
- Long Life Excellent ROI
- Easy Installation
- Light Weight
- High Strength
- Corrosion Resistant
- Safety Yellow Color
- Fire Retardant
- Exceeds OSHA Standards