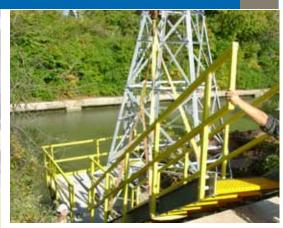

## Pulp and Paper Mills

Fiberglass -The Perfect Solution
for Pulp and Paper Processing
Environments!

Ultra Fiberglass' machine access platforms, step ups, and walkovers provide a safe, comfortable, and efficient space for workers to stand. Fiberglass grating is easy to maintain with spray down clean up and does not collect water. Use it in floor draining systems to spot problems or eliminate clogs quickly – making maintenance a breeze.

- Non-Conductive
  - Both Heat & Electric
- Maintenance Free
- Long Life Excellent ROI
- Easy Installation
- Light Weight
- High Strength
- Corrosion Resistant
- Safety Yellow Color
- Fire Retardant
- Exceeds OSHA Standards