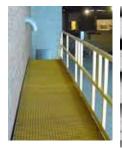

## Pulp and Paper Mills

Fiberglass -The Perfect Solution
for Pulp and Paper Processing
Environments!

Ultra Fiberglass' machine access platforms, step ups, and walkovers provide a safe, comfortable, and efficient space for workers to stand. Fiberglass grating is easy to maintain with spray down clean up and does not collect water. Use it in floor draining systems to spot problems or eliminate clogs quickly – making maintenance a breeze.