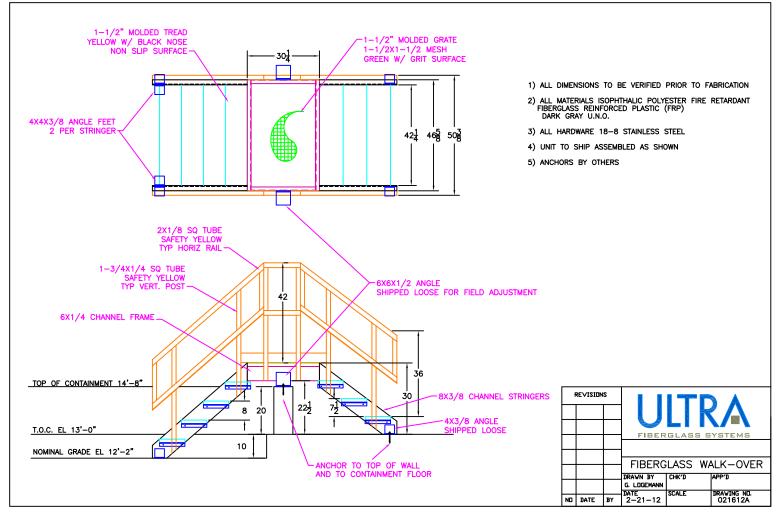

lean up and does not collect water. Use it in floor draining systems to spot problems or eliminate clogs quickly – making maintenance a breeze.

- Non-Conductive
  - Both Heat & Electric
- Maintenance Free
- Long Life Excellent ROI
- Easy Installation
- Light Weight
- High Strength
- Corrosion Resistant
- Safety Yellow Color
- Fire Retardant
- Exceeds OSHA Standards







Let Ultra Fiberglass Systems design and build the s<mark>olution to</mark> meet your needs. Quality craftsmanship and attention to detail go into every job. Contact us today to quote your next project.



Ultra Fiberglass Systems 9732 West Carmen Avenue Milwaukee, WI 53225 phone 414.461.5051 fax 414.461.5015 www.ultrafiberglass.com

















## Detailed drawings are provided for approval for each custom project.



## Fiberglass Molded or Pultruded Grating

Fiberglass grating is available in molded or pultruded stock. We will fabricate and cut panels to meet your size specifications for any project.