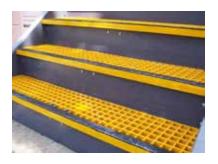

## Pulp and Paper Mills

Fiberglass -The Perfect Solution
for Pulp and Paper Processing
Environments!

Ultra Fiberglass' machine access platforms, step ups, and walkovers provide a safe, comfortable, and efficient space for workers to stand. Fiberglass grating is easy to maintain with spray down clean up and does not collect water. Use it in floor draining systems to spot problems or eliminate clogs quickly – making maintenance a breeze.

- Non-Conductive
  - Both Heat & Electric
- Maintenance Free
- Long Life Excellent ROI
- Easy Installation
- Light Weight
- High Strength
- Corrosion Resistant
- Safety Yellow Color
- Fire Retardant
- Exceeds OSHA Standards