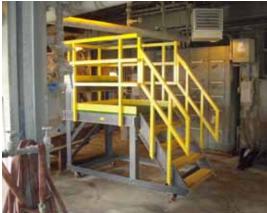

## Pulp and Paper Mills

Fiberglass -The Perfect Solution
for Pulp and Paper Processing
Environments!

Ultra Fiberglass' machine access platforms, step ups, and walkovers provide a safe, comfortable, and efficient space for workers to stand. Fiberglass grating is easy to maintain with spray down clean up and does not collect water. Use it in floor draining systems to spot problems or eliminate clogs quickly – making maintenance a breeze.

- Non-Conductive
  - Both Heat & Electric
- Maintenance Free
- Long Life Excellent ROI
- Easy Installation
- Light Weight
- High Strength
- Corrosion Resistant
- Safety Yellow Color
- Fire Retardant
- Exceeds OSHA Standards