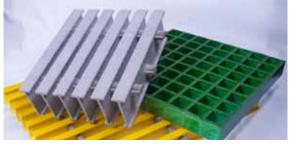

## Fiberglass Molded or Pultruded Grating

Fiberglass grating is available in molded or pultruded stock. We will fabricate and cut panels to meet your size specifications for any project.