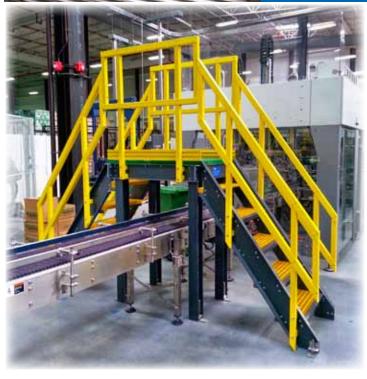

## **Custom Fit and Function**

Ultra provides custom "Made to Order" access platforms for every application in the packaging industry. For over 30 years Ultra has provided OEM access platforms, stairs, walkovers, ladders, tank access and catwalks.

- Custom designed & engineered for your product
- Lean Process Improvement via business partner integration
- Your key personnel stay focused on your product delivery
- Easy to move with line changes and expansions
- Walkovers help meet efficiency targets
- Cost-Effective, Reduce BOM manufacturing costs
- Green Product integration
- Safe, non-slip surfaces available, and comfortable to stand
- Low Maintenance, Washable, Corrosion Resistant
- Complete turnkey -- design to installation

Ultra's access platforms are used with Palletizers, De-palletizers, Fillers, Keg Fillers, Cappers, Washers, Pasteurizers, Process Tanks and Labelers.

Mechanical connections provide simple disassembly for replacing or moving machines without welding, cutting or repainting. No hot permits required.