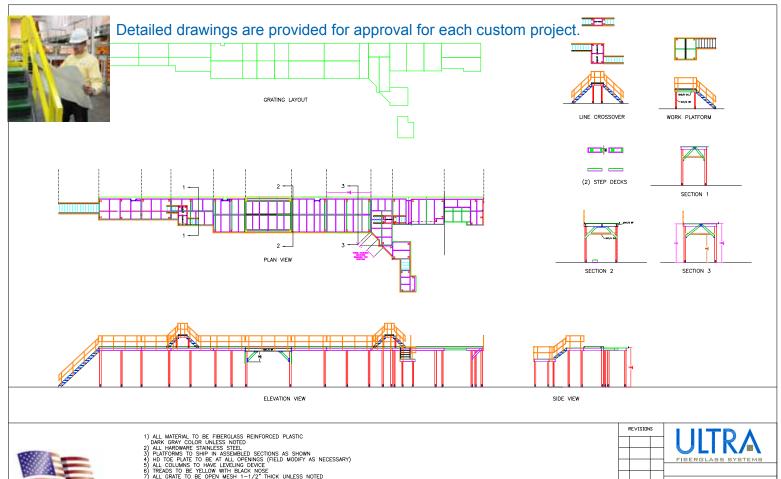

## **Custom Fit and Function**

Ultra provides custom "Made to Order" access platforms for every application in the packaging industry. For over 30 years Ultra has provided OEM access platforms, stairs, walkovers, ladders, tank access and catwalks.

- Custom designed & engineered for your product
- Lean Process Improvement via business partner integration
- Your key personnel stay focused on your product delivery
- Easy to move with line changes and expansions
- Walkovers help meet efficiency targets
- Cost-Effective, Reduce BOM manufacturing costs
- Green Product integration
- Safe, non-slip surfaces available, and comfortable to stand
- Low Maintenance, Washable, Corrosion Resistant
- Complete turnkey -- design to installation