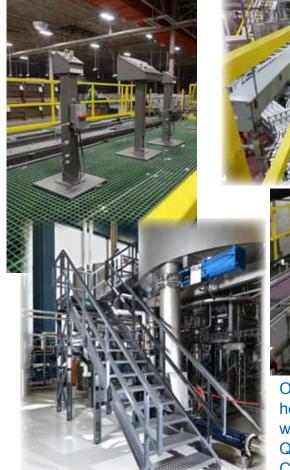

## **Custom Fit and Function**

Ultra provides custom "Made to Order" access platforms for every application in the packaging industry. For over 30 years Ultra has provided OEM access platforms, stairs, walkovers, ladders, tank access and catwalks.

Ultra's access platforms are used with Palletizers, De-palletizers, Fillers, Keg Fillers, Cappers, Washers, Pasteurizers, Process Tanks and Labelers.

Mechanical connections provide simple disassembly for replacing or moving machines without welding, cutting or repainting. No hot permits required.

Our design team can help you find solutions to whatever application is needed.

Trench Grating and Fiberglass Doors

Quality craftsmanship and attention to detail go into every job. Contact us today at 414-461-5051 to quote your next project.