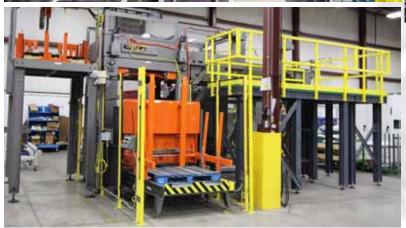

Ultra's access platforms are used with Palletizers, De-palletizers, Fillers, Keg Fillers, Cappers, Washers, Pasteurizers, Process Tanks and Labelers.

Mechanical connections provide simple disassembly for replacing or moving machines without welding, cutting or repainting. No hot permits required.

Our design team can help you find solutions to whatever application is needed.

Trench Grating and Fiberglass Doors

Quality craftsmanship and attention to detail go into every job. Contact us today at 414-461-5051 to quote your next project.