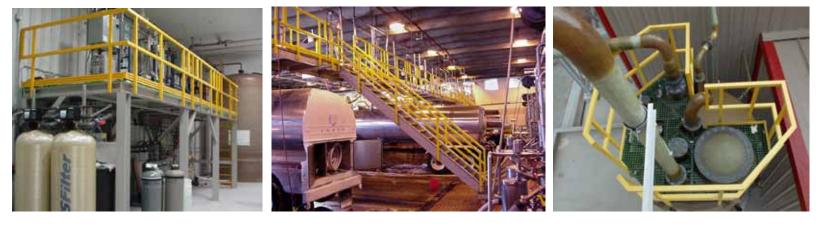

## **Custom Handrail**

Ultra will custom design and fabricate Fiberglass Handrail or Guardrail Systems to meet your specifications.

Handrail components are Safety Yellow and include FRP M-shaped toe plate. Fiberglass Handrail Systems are shipped in assembled sections up to 20' long. Handrail can be built for attachment to new or as an addition to existing stairways, walkways and platforms.

ISO 9001:2008 Certified

Our design team can help find solutions to whatever application you might have. Detailed drawings are provided for approval for each custom project.

Quality craftsmanship and attention to detail go into every job.