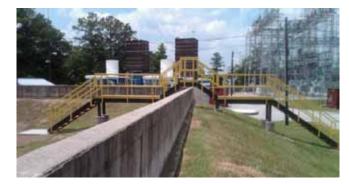

## **Custom Handrail**

Ultra will custom design and fabricate Fiberglass Handrail or Guardrail Systems to meet your specifications.

Handrail components are Safety Yellow and include FRP M-shaped toe plate. Fiberglass Handrail Systems are shipped in assembled sections up to 20' long. Handrail can be built for attachment to new or as an addition to existing stairways, walkways and platforms.

- Non-Conductive Heat & Electric
- Maintenance Free
- Light Weight
- High Strength

- Corrosion Resistant
- Safety Yellow Color
- Fire Retardant
- Exceeds OSHA & IBC Standards

Ultra Fiberglass Systems 9732 West Carmen Avenue Milwaukee, WI 53225 phone 414.461.5051 fax 414.461.5015 www.ultrafiberglass.com