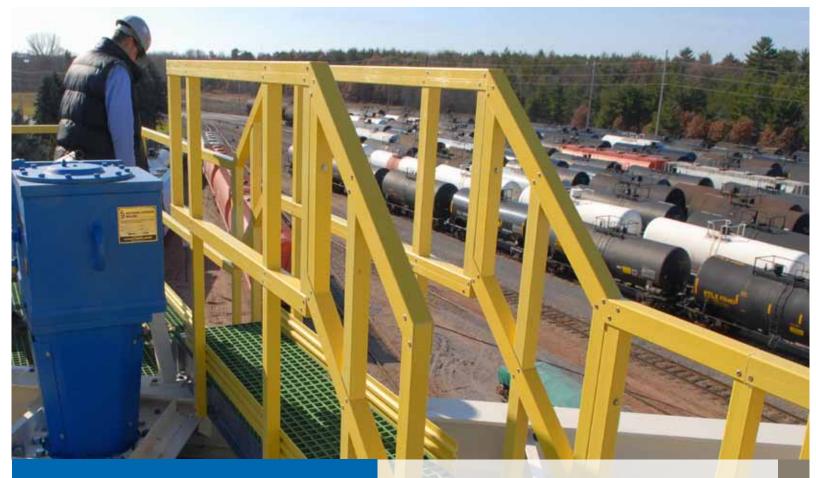

## **Custom Handrail**

Ultra will custom design and fabricate Fiberglass Handrail or Guardrail Systems to meet your specifications.

Handrail components are Safety Yellow and include FRP M-shaped toe plate. Fiberglass Handrail Systems are shipped in assembled sections up to 20' long. Handrail can be built for attachment to new or as an addition to existing stairways, walkways and platforms.

- Non-Conductive Heat & Electric
- Maintenance Free
- Light Weight
- High Strength

- Corrosion Resistant
- Safety Yellow Color
- Fire Retardant
- Exceeds OSHA & IBC Standards

Ultra Fiberglass Systems 9732 West Carmen Avenue Milwaukee, WI 53225 phone 414.461.5051 fax 414.461.5015 www.ultrafiberglass.com