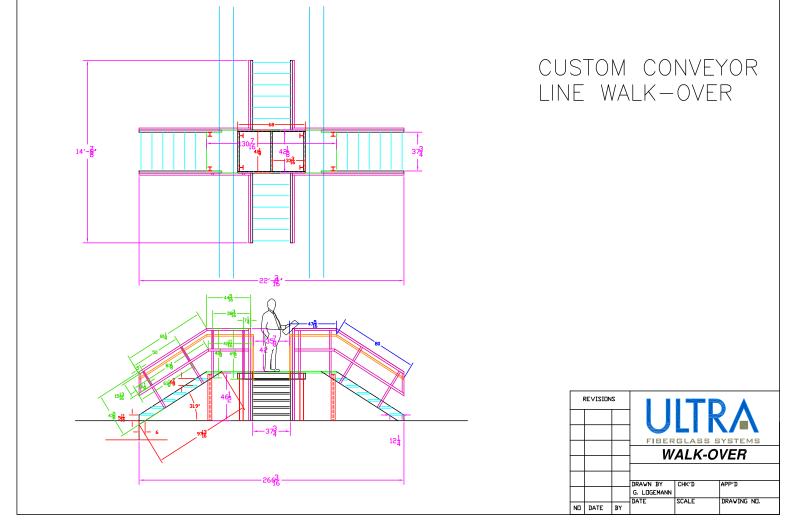

## **Custom Handrail**

Ultra will custom design and fabricate Fiberglass Handrail or Guardrail Systems to meet your specifications.

Handrail components are Safety Yellow and include FRP M-shaped toe plate. Fiberglass Handrail Systems are shipped in assembled sections up to 20' long. Handrail can be built for attachment to new or as an addition to existing stairways, walkways and platforms.