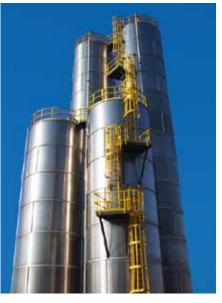

## **Custom Handrail**

Ultra will custom design and fabricate Fiberglass Handrail or Guardrail Systems to meet your specifications.

Handrail components are Safety Yellow and include FRP M-shaped toe plate. Fiberglass Handrail Systems are shipped in assembled sections up to 20' long. Handrail can be built for attachment to new or as an addition to existing stairways, walkways and platforms.

- Non-Conductive Heat & Electric
- Maintenance Free
- Light Weight
- High Strength

- Corrosion Resistant
- Safety Yellow Color
- Fire Retardant
- Exceeds OSHA & IBC Standards

Ultra Fiberglass Systems 9732 West Carmen Avenue Milwaukee, WI 53225 phone 414.461.5051 fax 414.461.5015 www.ultrafiberglass.com