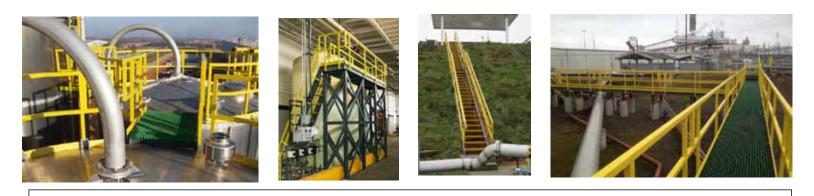

## **Custom Handrail**

Ultra will custom design and fabricate Fiberglass Handrail or Guardrail Systems to meet your specifications.

Handrail components are Safety Yellow and include FRP M-shaped toe plate. Fiberglass Handrail Systems are shipped in assembled sections up to 20' long. Handrail can be built for attachment to new or as an addition to existing stairways, walkways and platforms.

ISO 9001:2008 Certified

Our design team can help find solutions to whatever application you might have. Detailed drawings are provided for approval for each custom project.

Quality craftsmanship and attention to detail go into every job.