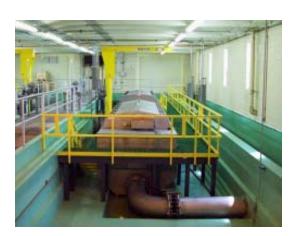

FRP Platform and Handrail installed above water treatment tank.

60 Charcoal Filter Frames were supplied for the Milwaukee Deep Tunnel Project.

Ultra works with customers and engineers on design and engineering of baffle walls.