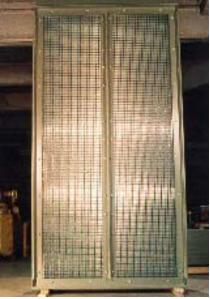

FRP Platform and Handrail installed above water treatment tank.

60 Charcoal Filter Frames were supplied for the Milwaukee Deep Tunnel Project.

Ultra works with customers and engineers on design and engineering of baffle walls.