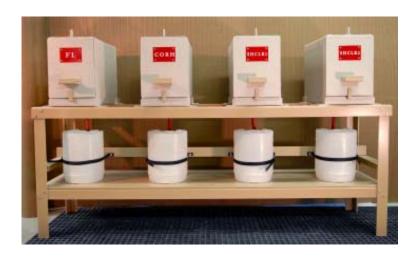

Splash cabinets for refilling chemicals with quick-connect hoses from tank trucks.

Ultra Fiberglass Systems is a premier, full service fabricator of fiberglass platforms, ladders, handrail, grating and open stock fiberglass structurals. Call Ultra today for further information and design assistance.