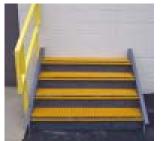

## Fiberglass Staircases (cont)

(left) Fiberglass Staircase

(right) Closed Riser StairCase

Custom designed swing gate, self-closing using stainless steel hinge and magnetic latch.

(left) 7/11 staircase, 48" width. Closed riser staircase was solution for a wide staircase that needed to have superior strength, along with maintaining the safety standards of their facility. (right) Staircase Leveler (below) Miscellaneous Staircases