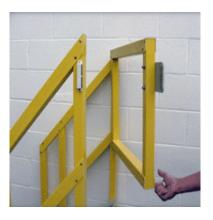

## Fiberglass Staircases (cont)

(left) Fiberglass Staircase

(right) Closed Riser StairCase

Custom designed swing gate, self-closing using stainless steel hinge and magnetic latch.

(left) 7/11 staircase, 48" width. Closed riser staircase was solution for a wide staircase that needed to have superior strength, along with maintaining the safety standards of their facility. (right) Staircase Leveler (below) Miscellaneous Staircases