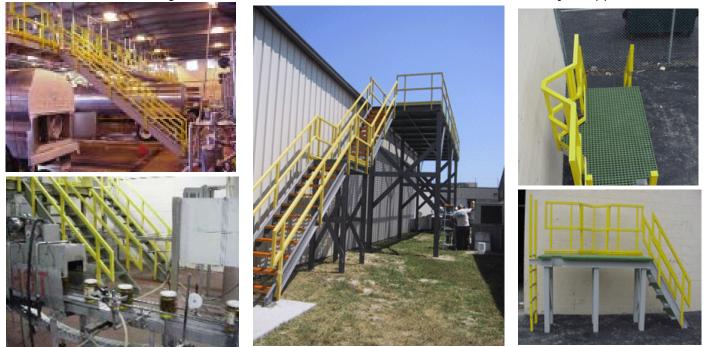

## Fiberglass Staircases

Ultra custom designs staircases and machine access staircases for a variety of applications.

(left/middle) Various custom designed fiberglass staircases (right) Machine Access Platform/Staircases.