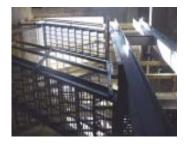

## Fiberglass Staircases (cont)

(left) Fiberglass Staircase

(right) Closed Riser StairCase

Custom designed swing gate, self-closing using stainless steel hinge and magnetic latch.

(left) 7/11 staircase, 48" width. Closed riser staircase was solution for a wide staircase that needed to have superior strength, along with maintaining the safety standards of their facility. (right) Staircase Leveler (below) Miscellaneous Staircases