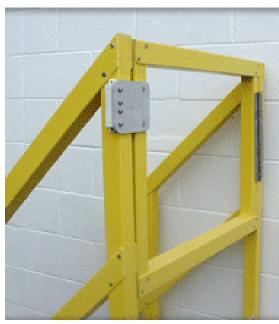

## Fiberglass Staircases (cont)

(left) Fiberglass Staircase

(right) Closed Riser StairCase

Custom designed swing gate, self-closing using stainless steel hinge and magnetic latch.

(left) 7/11 staircase, 48" width. Closed riser staircase was solution for a wide staircase that needed to have superior strength, along with maintaining the safety standards of their facility. (right) Staircase Leveler (below) Miscellaneous Staircases