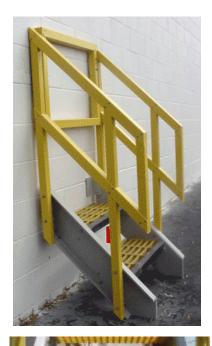

## Fiberglass Staircases (cont)

(left) Fiberglass Staircase

(right) Closed Riser StairCase

Custom designed swing gate, self-closing using stainless steel hinge and magnetic latch.

(left) 7/11 staircase, 48" width. Closed riser staircase was solution for a wide staircase that needed to have superior strength, along with maintaining the safety standards of their facility. (right) Staircase Leveler (below) Miscellaneous Staircases