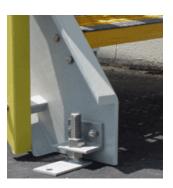

## Fiberglass Staircases (cont)

(left) Fiberglass Staircase

(right) Closed Riser StairCase

Custom designed swing gate, self-closing using stainless steel hinge and magnetic latch.

(left) 7/11 staircase, 48" width. Closed riser staircase was solution for a wide staircase that needed to have superior strength, along with maintaining the safety standards of their facility. (right) Staircase Leveler (below) Miscellaneous Staircases