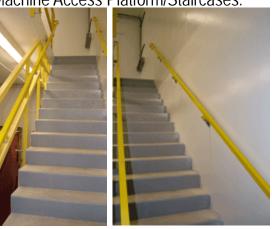

IBC Compliant Staircase/Handrail (left) Side Mounted Staircase Handrail (right) Wall Mounted Staircase Handrail

(left) Machine Staircases

(right) Double Staircase

Ultra Incorporated 9732 West Carmen Ave. Milwaukee, WI 53225