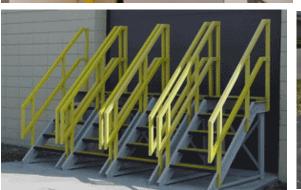

## Fiberglass Staircases (cont)

(left) Fiberglass Staircase

(right) Closed Riser StairCase

Custom designed swing gate, self-closing using stainless steel hinge and magnetic latch.

(left) 7/11 staircase, 48" width. Closed riser staircase was solution for a wide staircase that needed to have superior strength, along with maintaining the safety standards of their facility. (right) Staircase Leveler (below) Miscellaneous Staircases