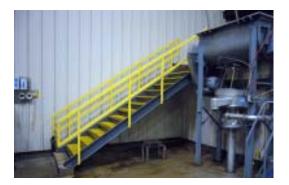

## Fiberglass Staircases

Ultra custom designs staircases and machine access staircases for a variety of applications.

(left/middle) Various custom designed fiberglass staircases (right) Machine Access Platform/Staircases.