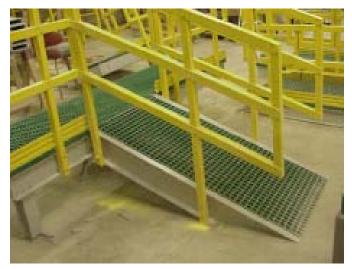

## Fiberglass Ramps

Ultra manufacturers both pedestrian ramps and light hand truck ramps at almost any angle or width. These ramps are perfect for ease of access to existing or new platforms, catwalks or staircases. Wherever there is an elevation change, these high strength fiberglass ramps can make the transition easy and safe. Handrail on the ramp will enhance safety.