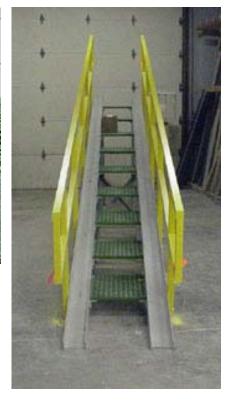

(bottom middle photo) Combination pedestrian stair and hand truck ramp. This unit was fabricated with wide flange beams set on edge to act as runners for hand truck wheels and also to allow workers to use the unit as stairs. Handrail on both sides meets OSHA specification. Ramp/stair unit leads to a raised platform used for mezzanine storage.