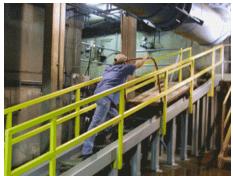

## Fiberglass Ramps

Ultra manufacturers both pedestrian ramps and light hand truck ramps at almost any angle or width. These ramps are perfect for ease of access to existing or new platforms, catwalks or staircases. Wherever there is an elevation change, these high strength fiberglass ramps can make the transition easy and safe. Handrail on the ramp will enhance safety.

(bottom middle photo) Combination pedestrian stair and hand truck ramp. This unit was fabricated with wide flange beams set on edge to act as runners for hand truck wheels and also to allow workers to use the unit as stairs. Handrail on both sides meets OSHA specification. Ramp/stair unit leads to a raised platform used for mezzanine storage.