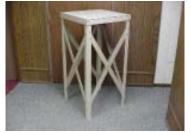

## Fiberglass Pump Supports

Ultra's Fiberglass Pump Stands, Shelves and Supports are custom made to your needs and specifications. When moving caustics through meters/manifolds/pumps or valves, vinyl ester supports maintain their integrity during overflows or spills. Fiberglass pump stands and shelves are lightweight, easy and inexpensive to ship, move and install. In most cases, we ship these fully assembled.

Vinyl ester pump stands are very corrosive resistant, strong, yet light weight, as well as being custom built to suit the customers exact needs.

Ultra Incorporated 9732 West Carmen Ave. | f 414.461.5015 Milwaukee, WI 53225