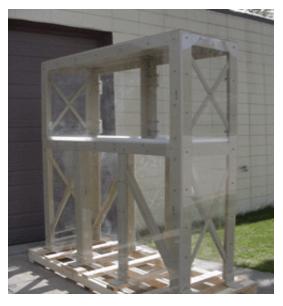

## Fiberglass Pump Supports

Ultra's Fiberglass Pump Stands, Shelves and Supports are custom made to your needs and specifications. When moving caustics through meters/manifolds/pumps or valves, vinyl ester supports maintain their integrity during overflows or spills. Fiberglass pump stands and shelves are lightweight, easy and inexpensive to ship, move and install. In most cases, we ship these fully assembled.

Vinyl ester pump stands are very corrosive resistant, strong, yet light weight, as well as being custom built to suit the customers exact needs.

Ultra Incorporated 9732 West Carmen Ave. | f 414.461.5015 Milwaukee, WI 53225