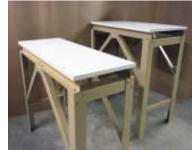

## Fiberglass Pump Supports

Ultra's Fiberglass Pump Stands, Shelves and Supports are custom made to your needs and specifications. When moving caustics through meters/manifolds/pumps or valves, vinyl ester supports maintain their integrity during overflows or spills. Fiberglass pump stands and shelves are lightweight, easy and inexpensive to ship, move and install. In most cases, we ship these fully assembled.

Vinyl ester pump stands are very corrosive resistant, strong, yet light weight, as well as being custom built to suit the customers exact needs.

Ultra Incorporated 9732 West Carmen Ave. | f 414.461.5015 Milwaukee, WI 53225