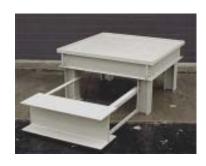

## Fiberglass Pump Supports

Ultra's Fiberglass Pump Stands, Shelves and Supports are custom made to your needs and specifications. When moving caustics through meters/manifolds/pumps or valves, vinyl ester supports maintain their integrity during overflows or spills. Fiberglass pump stands and shelves are lightweight, easy and inexpensive to ship, move and install. In most cases, we ship these fully assembled.

Vinyl ester pump stands are very corrosive resistant, strong, yet light weight, as well as being custom built to suit the customers exact needs.

Ultra Incorporated 9732 West Carmen Ave. | f 414.461.5015 Milwaukee, WI 53225