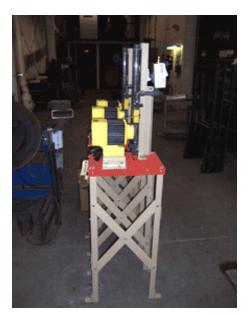

## Fiberglass Pump Supports

Ultra's Fiberglass Pump Stands, Shelves and Supports are custom made to your needs and specifications. When moving caustics through meters/manifolds/pumps or valves, vinyl ester supports maintain their integrity during overflows or spills. Fiberglass pump stands and shelves are lightweight, easy and inexpensive to ship, move and install. In most cases, we ship these fully assembled.

Vinyl ester pump stands are very corrosive resistant, strong, yet light weight, as well as being custom built to suit the customers exact needs.

Ultra Incorporated 9732 West Carmen Ave. | f 414.461.5015 Milwaukee, WI 53225