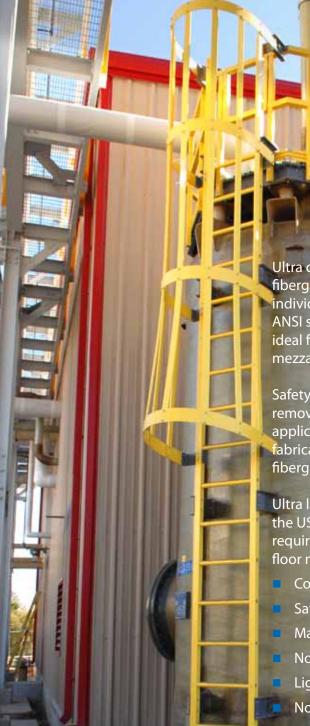

## Fiberglass Ladders

Non-skid UltraGrit™ Coated Rungs

Safety cages, safety rail / trolley, removable extensions and walk-thru applications are available. Ladders are fabricated using reinforced pultruded fiberglass (FRP materials).

Ultra ladders are manufactured in the USA exceeding the ARRA requirements. Standard wall and floor mounting brackets are included.

- Corrosion Resistant / No Rust
- Safety Yellow Color
- Maintenance Free
- Non-skid UltraGrit<sup>™</sup> Coated Rungs
- Light Weight
- Non-Conductive-Heat & Electric
- Per OSHA and ANSI Standards
- Exceeds 1200 lbs Duty Rating

## TYPICAL FIBERGLASS LADDER DETAILS