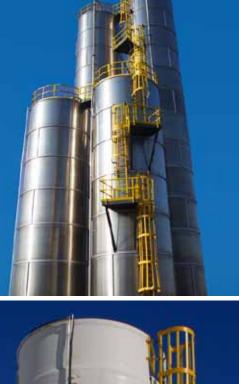

## Fiberglass Ladders

Non-skid UltraGrit™ Coated Rungs

Safety cages, safety rail / trolley, removable extensions and walk-thru applications are available. Ladders are fabricated using reinforced pultruded fiberglass (FRP materials).

Ultra ladders are manufactured in the USA exceeding the ARRA requirements. Standard wall and floor mounting brackets are included.

- Corrosion Resistant / No Rust
- Safety Yellow Color
- Maintenance Free
- Non-skid UltraGrit<sup>™</sup> Coated Rungs
- Light Weight
- Non-Conductive-Heat & Electric
- Per OSHA and ANSI Standards
- Exceeds 1200 lbs Duty Rating