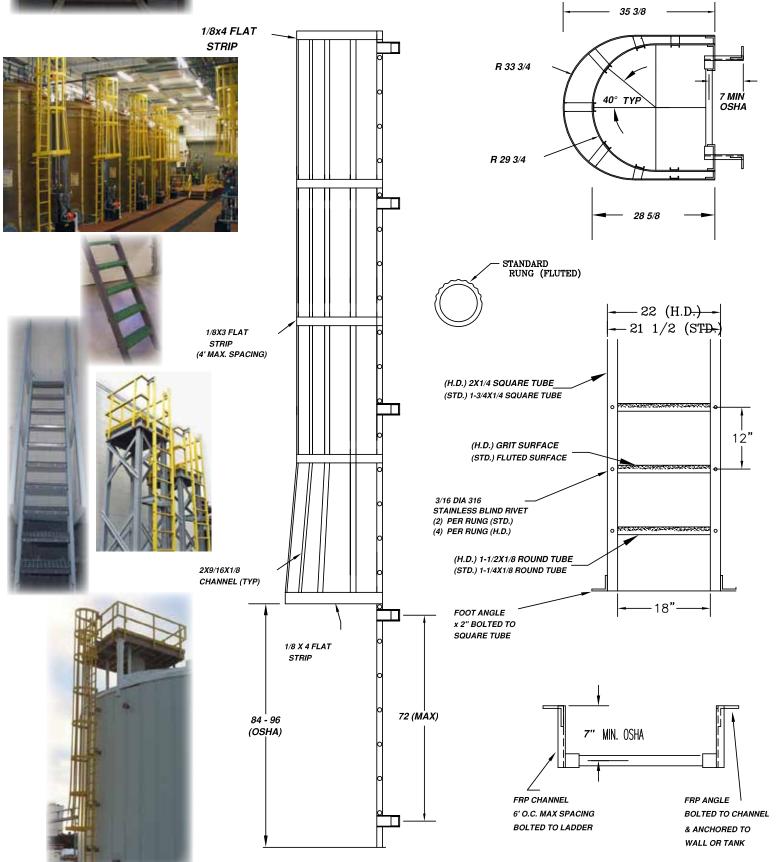

k-thru applications are available. Ladders are fabricated using reinforced pultruded fiberglass (FRP materials).

Ultra ladders are manufactured in the USA exceeding the ARRA requirements. Standard wall and floor mounting brackets are included.

- Corrosion Resistant / No Rust
- Safety Yellow Color
- Maintenance Free
- Non-skid UltraGrit<sup>™</sup> Coated Rungs
- Light Weight
- Non-Conductive-Heat & Electric
- Per OSHA and ANSI Standards
- Exceeds 1200 lbs Duty Rating



Ultra Fiberglass Systems 9732 West Carmen Avenue Milwaukee, WI 53225 phone 414.461.5051 fax 414.461.5015 www.ultrafiberglass.com



ISO 9001:2008 Certified



Quality craftsmanship and attention to detail go into every job. Contact us today to quote your next project 414-461-5051.



## TYPICAL FIBERGLASS LADDER DETAILS