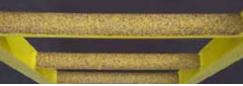

## Fiberglass Ladders

Non-skid UltraGrit™ Coated Rungs

Safety cages, safety rail / trolley, removable extensions and walk-thru applications are available. Ladders are fabricated using reinforced pultruded fiberglass (FRP materials).

Ultra ladders are manufactured in the USA exceeding the ARRA requirements. Standard wall and floor mounting brackets are included.

- Corrosion Resistant / No Rust
- Safety Yellow Color
- Maintenance Free
- Non-skid UltraGrit<sup>™</sup> Coated Rungs
- Light Weight
- Non-Conductive-Heat & Electric
- Per OSHA and ANSI Standards
- Exceeds 1200 lbs Duty Rating