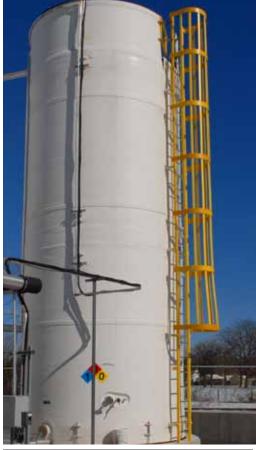

## Fiberglass Ladders

Non-skid UltraGrit™ Coated Rungs

Safety cages, safety rail / trolley, removable extensions and walk-thru applications are available. Ladders are fabricated using reinforced pultruded fiberglass (FRP materials).

Ultra ladders are manufactured in the USA exceeding the ARRA requirements. Standard wall and floor mounting brackets are included.

- Corrosion Resistant / No Rust
- Safety Yellow Color
- Maintenance Free
- Non-skid UltraGrit<sup>™</sup> Coated Rungs
- Light Weight
- Non-Conductive-Heat & Electric
- Per OSHA and ANSI Standards
- Exceeds 1200 lbs Duty Rating