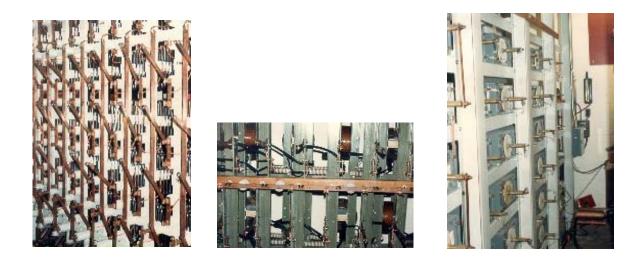

## Electrical Insulators

Pultex fiberglass pultrusions are ideal for use in the electrical field. They are non-conductive and non-corrosive and can also be used structurally. Ultra can also machine the fiberglass pultrusions to fit into your specific manufacturing or MRO need. In addition, Ultra provides wireways and trays to fit your design needs.