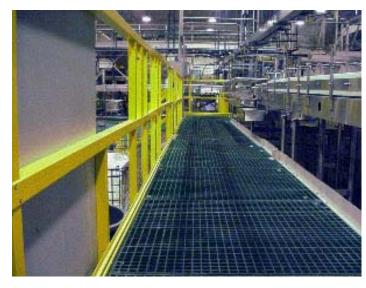

Dairy handling catwalk with removable handrail. Fiberglass platform shipped in easy to connect, modular sections.

Truck wash facility employing fiberglass structural walkway featuring FRP handrail and stairs.