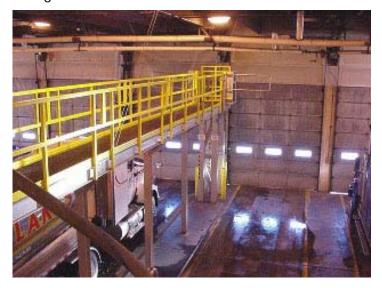

Dairy handling catwalk with removable handrail. Fiberglass platform shipped in easy to connect, modular sections.

Truck wash facility employing fiberglass structural walkway featuring FRP handrail and stairs.

Truck wash facility with fiberglass walkways

Ultra Incorporated 9732 West Carmen Ave. Milwaukee, WI 53225 p 414.461.5051 f 414.461.5015 www.ultrafiberglass.com