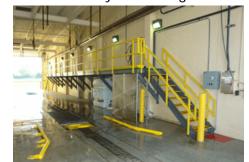

Dairy handling catwalk with removable handrail. Fiberglass platform shipped in easy to connect, modular sections.

Truck wash facility employing fiberglass structural walkway featuring FRP handrail and stairs.

Truck wash facility with fiberglass walkways

Ultra Incorporated 9732 West Carmen Ave. Milwaukee, WI 53225 p 414.461.5051 f 414.461.5015 www.ultrafiberglass.com