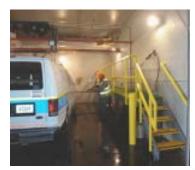

Dairy handling catwalk with removable handrail. Fiberglass platform shipped in easy to connect, modular sections.

Truck wash facility employing fiberglass structural walkway featuring FRP handrail and stairs.

Truck wash facility with fiberglass walkways

Ultra Incorporated 9732 West Carmen Ave. Milwaukee, WI 53225 p 414.461.5051 f 414.461.5015 www.ultrafiberglass.com