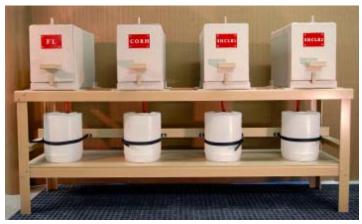

Splash cabinets for refilling chemicals with quick-connect hoses from tank trucks.

Cabinets come fully assembled and ready to use.

Chemical containment storage cabinet. Environmental tough - your choice when you are exposing cabinets to harsh environments.