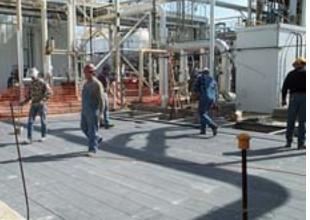

## **Basin Covers for Cooling Towers**

Covers are light in weight, but strong. They can be designed to carry almost any loading from man loads to machinery loads. A variety of decking materials are available. Lightweight structurals save both freight and assembly dollars.