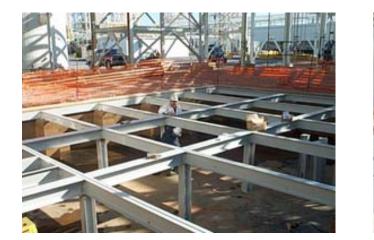

## **Basin Covers for Cooling Towers**

Covers are light in weight, but strong. They can be designed to carry almost any loading from man loads to machinery loads. A variety of decking materials are available. Lightweight structurals save both freight and assembly dollars.