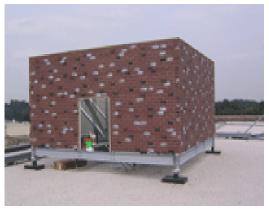

## Cell Phone Antenna Shrouds

Fabricated entirely from pultruded fiberglass (FRP) structurals, these enclosures provide an aesthetically pleasing shroud for cell phone antennas and other electronic gear. Fiberglass has virtually no RF signature, is light in weight so as not to overload roof structural limits and is completely ready to be assembled on site. In addition, the individual fiberglass pieces contain UV protection in the form of resin additives and a synthetic veil. Call Ultra for further information and design assistance.