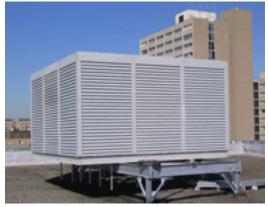

## Cell Phone Antenna Shrouds

Fabricated entirely from pultruded fiberglass (FRP) structurals, these enclosures provide an aesthetically pleasing shroud for cell phone antennas and other electronic gear. Fiberglass has virtually no RF signature, is light in weight so as not to overload roof structural limits and is completely ready to be assembled on site. In addition, the individual fiberglass pieces contain UV protection in the form of resin additives and a synthetic veil. Call Ultra for further information and design assistance.