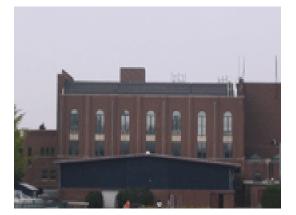

## Cell Phone Antenna Shrouds

Fabricated entirely from pultruded fiberglass (FRP) structurals, these enclosures provide an aesthetically pleasing shroud for cell phone antennas and other electronic gear. Fiberglass has virtually no RF signature, is light in weight so as not to overload roof structural limits and is completely ready to be assembled on site. In addition, the individual fiberglass pieces contain UV protection in the form of resin additives and a synthetic veil. Call Ultra for further information and design assistance.