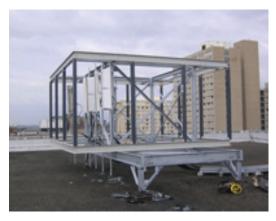

## Cell Phone Antenna Shrouds

Fabricated entirely from pultruded fiberglass (FRP) structurals, these enclosures provide an aesthetically pleasing shroud for cell phone antennas and other electronic gear. Fiberglass has virtually no RF signature, is light in weight so as not to overload roof structural limits and is completely ready to be assembled on site. In addition, the individual fiberglass pieces contain UV protection in the form of resin additives and a synthetic veil. Call Ultra for further information and design assistance.