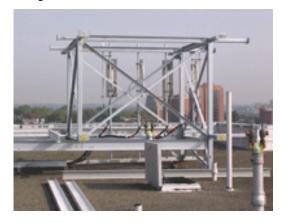

## Cell Phone Antenna Shrouds

Fabricated entirely from pultruded fiberglass (FRP) structurals, these enclosures provide an aesthetically pleasing shroud for cell phone antennas and other electronic gear. Fiberglass has virtually no RF signature, is light in weight so as not to overload roof structural limits and is completely ready to be assembled on site. In addition, the individual fiberglass pieces contain UV protection in the form of resin additives and a synthetic veil. Call Ultra for further information and design assistance.